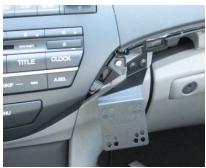

STEP#2: Place the Indash by Panavise Mount onto the flat spot just to the right of the radio bezel mounting screw. Install the (2) supplied screws with the Phillips screwdriver.

STEP#3: Raplce the bezel

Bezel Removal

InDash Installed Showing Screw Location