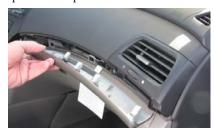

PART#:75117-708
MFG: HONDA
MODELS & YEARS:
Accord 2008-2012
Accord Crosstour 2010-2015

STEP#1: With hook tool, carefully remove the bezel to the right of the radio controls, and is above the glove box. releasing (4) clips. Set bezel aside.

Bezel Removal

InDash Installed Showing Screw Location